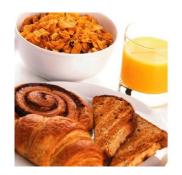

#### Sample Breakfast

Choice of cereals including porridge made with semi-skimmed milk weetabix, bran flakes, cornflakes

Choice of natural or fruit yoghurt, or fruit

Choice of wholemeal, brown or white toast or bread with a choice of spreads and preserves