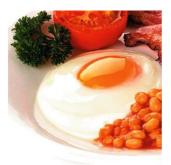

Choice from the cooked breakfast selection: Grilled bacon, tinned or fresh tomato, poached egg or boiled egg

> Choice of beverages: Tea. coffee or milk